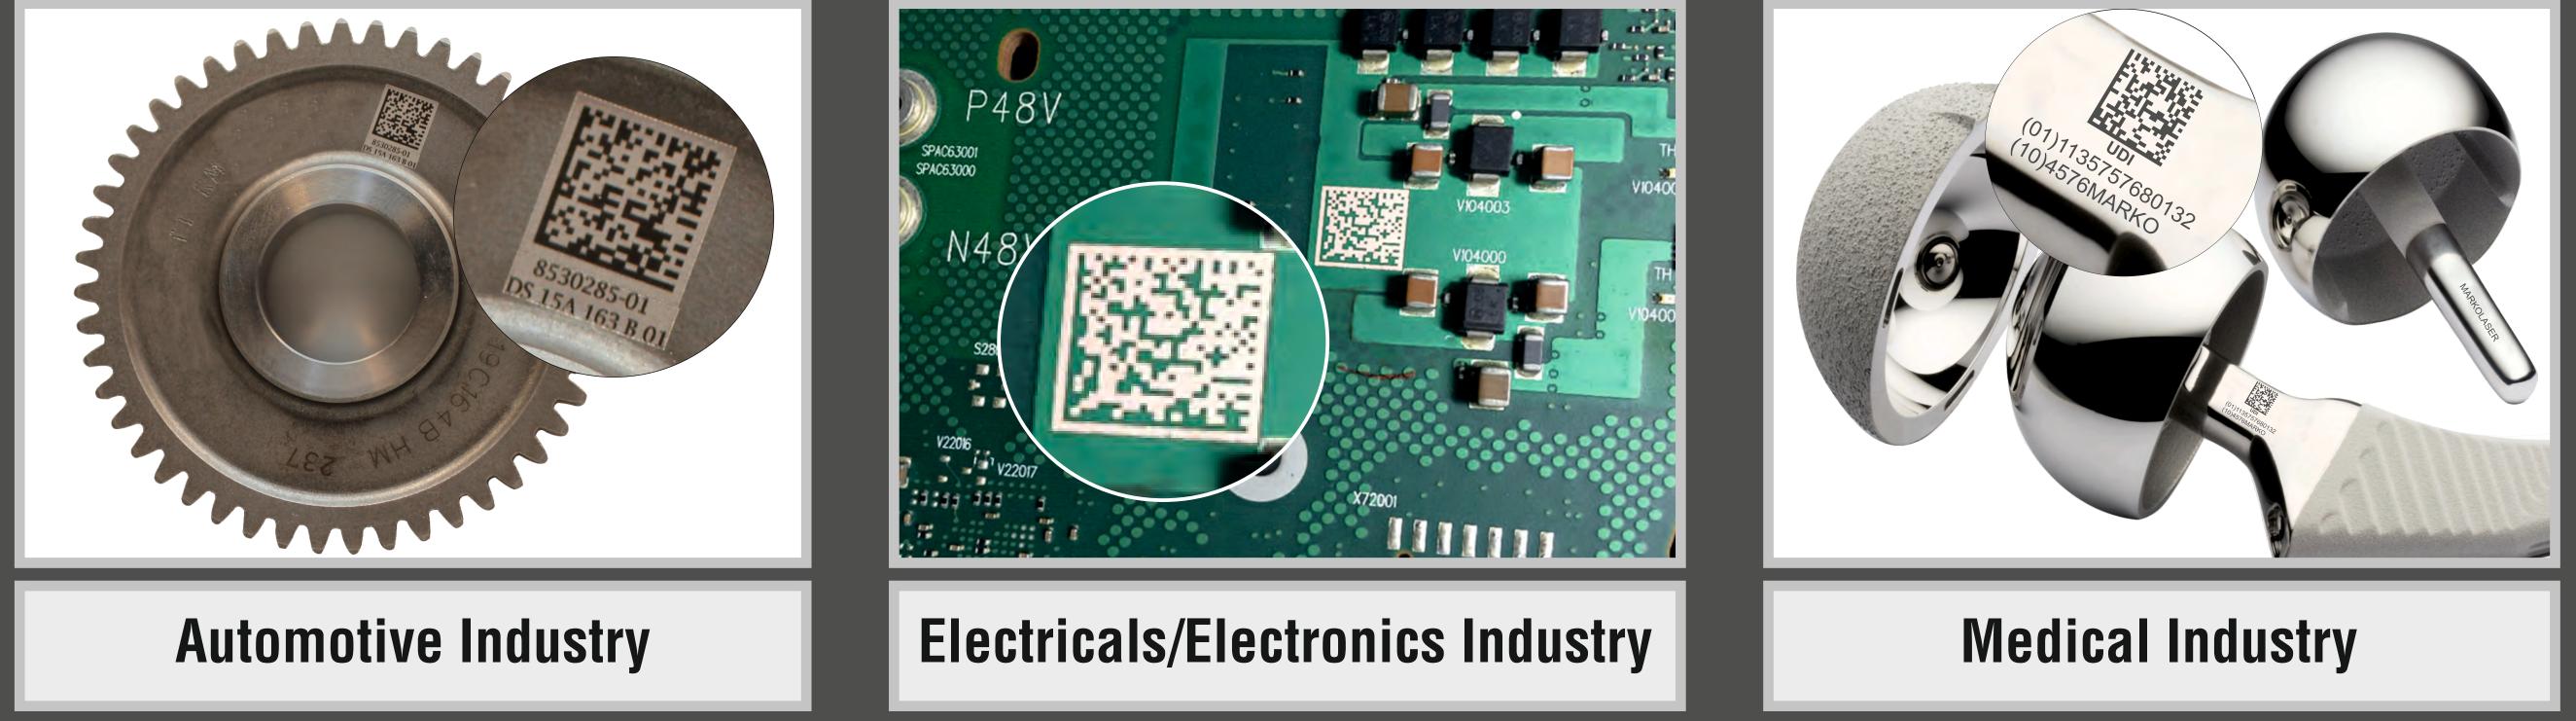

# MARKOLASER® TRACEABILITY SOLUTIONS **MARKO TRACER 3 IN 1 : MARK, READ, VALIDATE**

#### We Follow DPM & Label Code Quality Standards

| ISO/IEC  | ISO/IEC  | ISO/IEC | ISO/IEC | DOD | SAE    | FDA | FDA   |
|----------|----------|---------|---------|-----|--------|-----|-------|
| TR 29158 | TR 24720 | 16022   | 15415   | UID | AS9132 | GS1 | CFR21 |