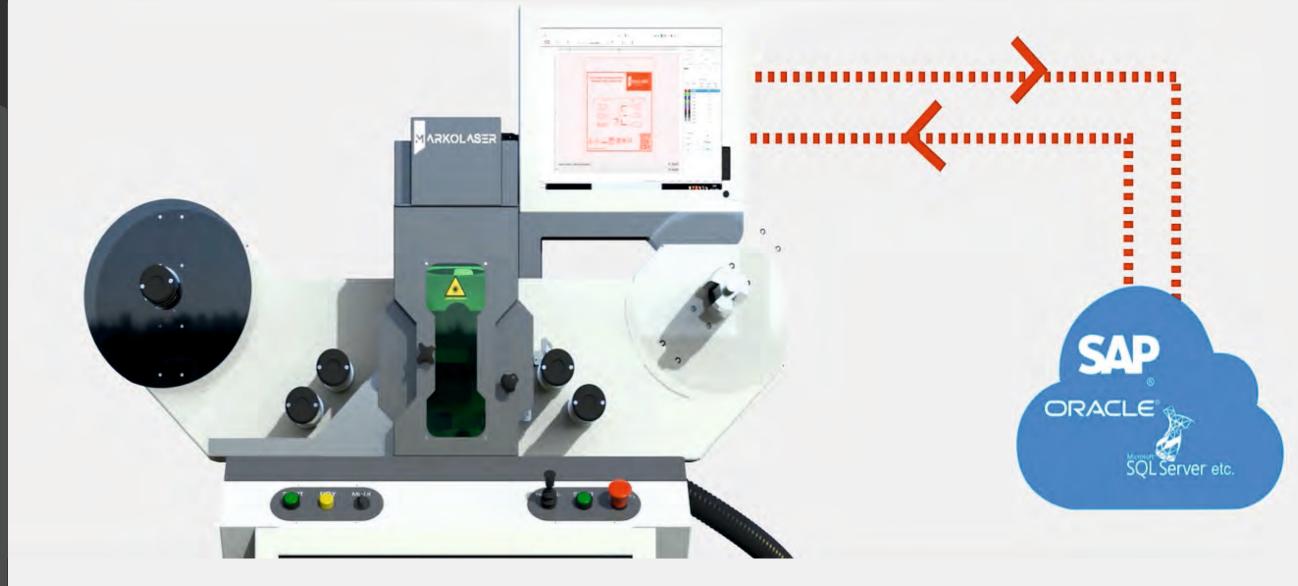

# SOFTWARE INTEGRATION

Product Data Management- Custom User Interface- Process Data Mapping- Integrable with any MES System- Event/Alarm Management Custom Reporting Tool- Supervisory Control KPI's & Monitoring/Analysis- Recipe Management