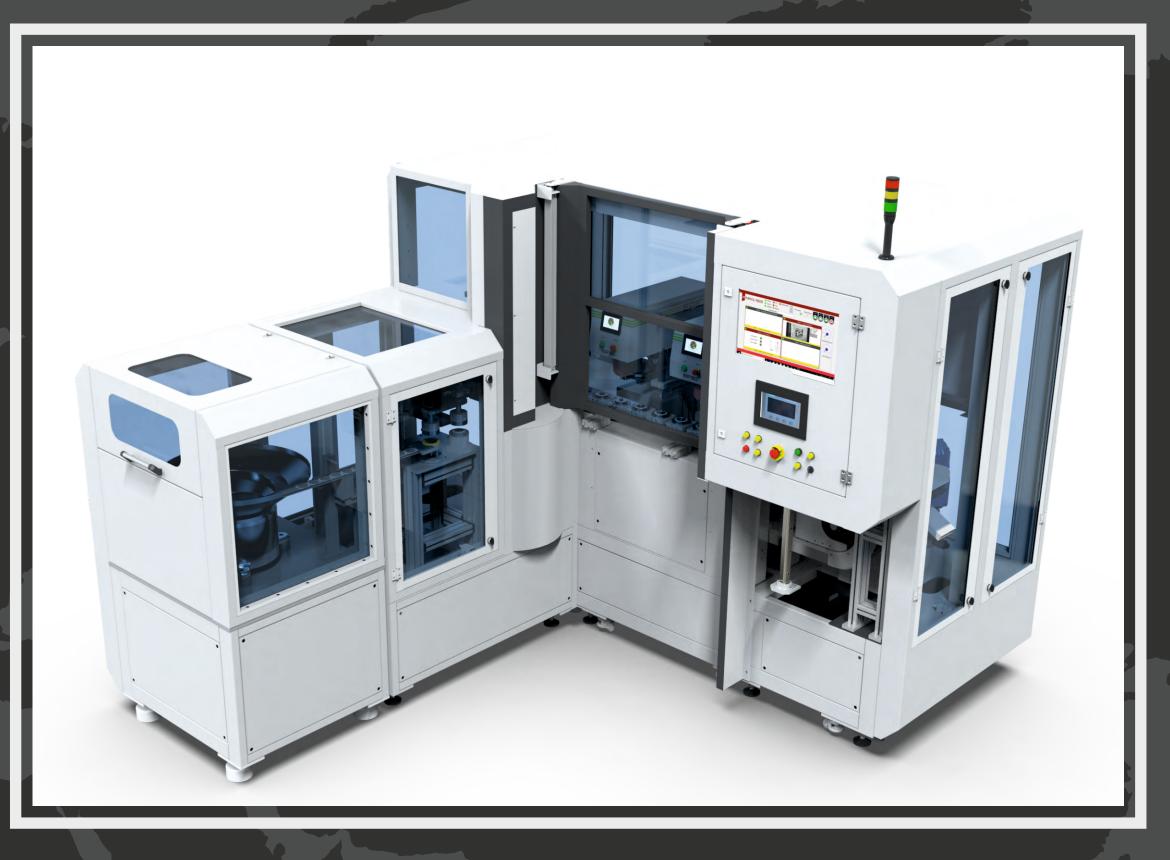

# **LABEL PRO** AUTOMATIC LASER MARKING & CUTTING SOLUTION FOR LABELS

# MARKING, KISS CUTTING, PARTING & DATA MANAGEMENT OF SPECIAL SECURITY LABELS ON **LABEL PRO**

# **EUROPEAN COMPONENTS SELECTED CAREFULLY**

# **TRACK Traceability Solution**

# Benefits at a Glance

- Marking, Kiss Cutting & Cutting in One Process.
- High Definition (HD) Marking Resolution.
- Flexibility in Marking & Label Size Cutting (e.g. Sequential Serial Numbers).
- Realization of Micro Marking (e.g. 2D Barcodes).
- Class 1 Laser Marking Chamber with Integrated Fume Extraction System.
  MTrack<sup>®</sup> Label Pro Software : Traceability & Data Management Software.
  IOT 4.0 Interfaces Necessary for Programming & Data Transfers Available.
  Excellent Results on Double-Layered Acrylic Security Labels (NHTSA, EEC, GB, Complied Labels).
  Capable to Mark a Set of Labels According to Requirement.