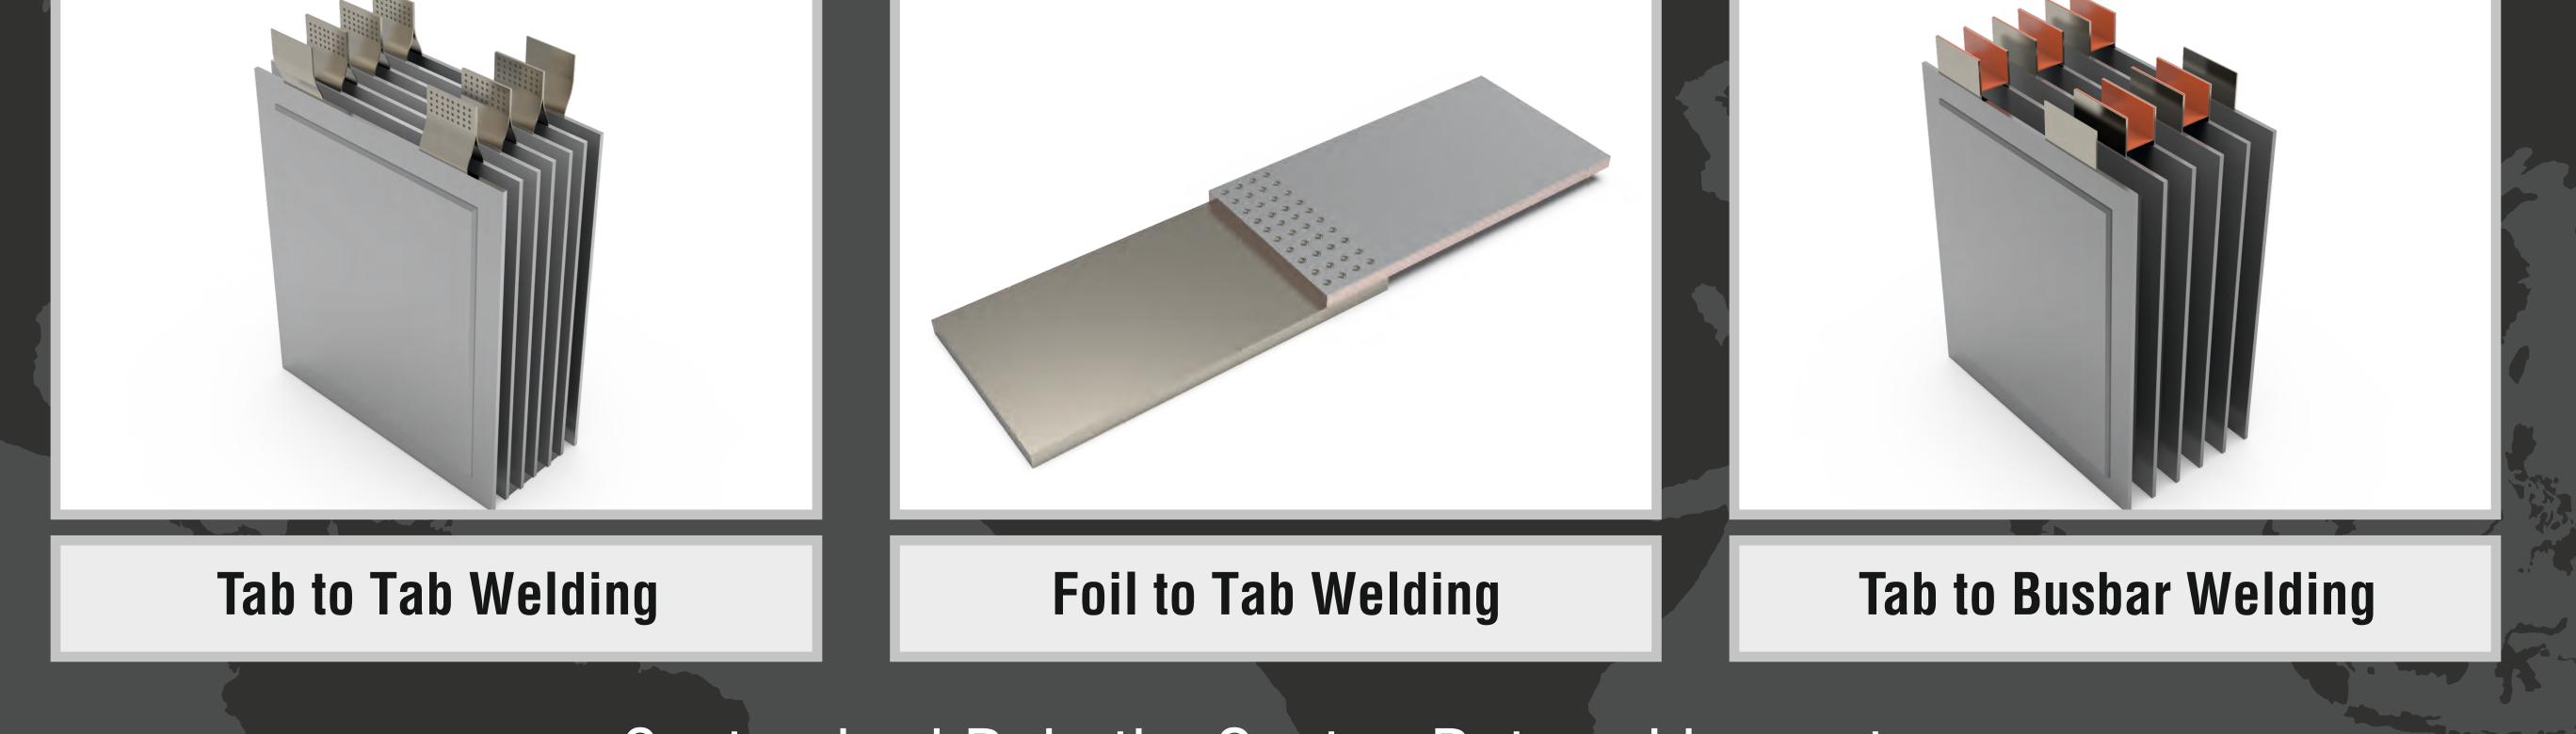

# LASER MELDING SOLUTIONS & SPMS

# 70 W-5000 W

- Less Heat Affected Zone
- Excellent Weld Quality
- Good Weld Strength

# Automated Process Allows **Excellent Repeatability & Accuracy**

# LASER WELDING ON EV BATTERY PACKS

#### Customized Robotic, Gantry, Rotary, Linear etc. CAD-CAM/Automation Integration of 100-6000W IR Laser as Per Application.

# LASER WELDING TECHNOLOGY/TYPES

Spot & Seam Welding • Scanner Welding • Wobble Welding • Laser Welding of Plastics/Polymers • Deep Penetration/Keyhole Welding • Heat Conduction Welding

Aeronautical • Automotive • Electrical & Electronics • Tool & Mold Making • Medical Solar • Laboratory & Research Centers