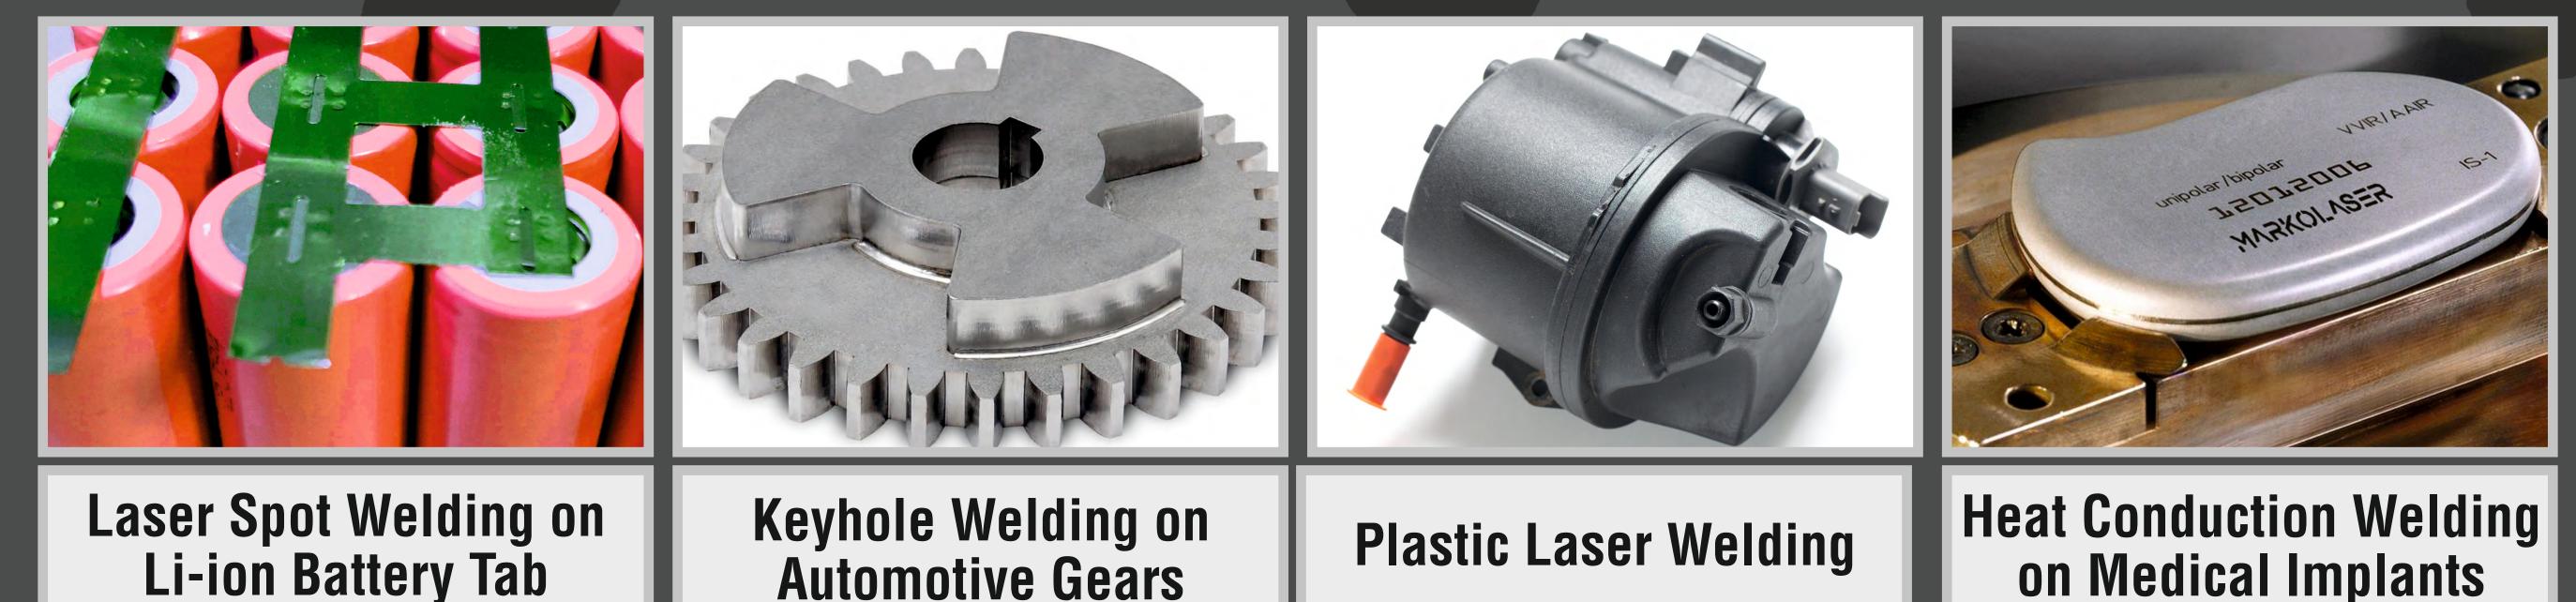

# LASER WELDING TECHNOLOGY/TYPES

Spot & Seam Welding • Scanner Welding • Wobble Welding • Laser Welding of Plastics/Polymers • Deep Penetration/Keyhole Welding • Heat Conduction Welding

Aeronautical • Automotive • Electrical & Electronics • Tool & Mold Making • Medical Solar • Laboratory & Research Centers