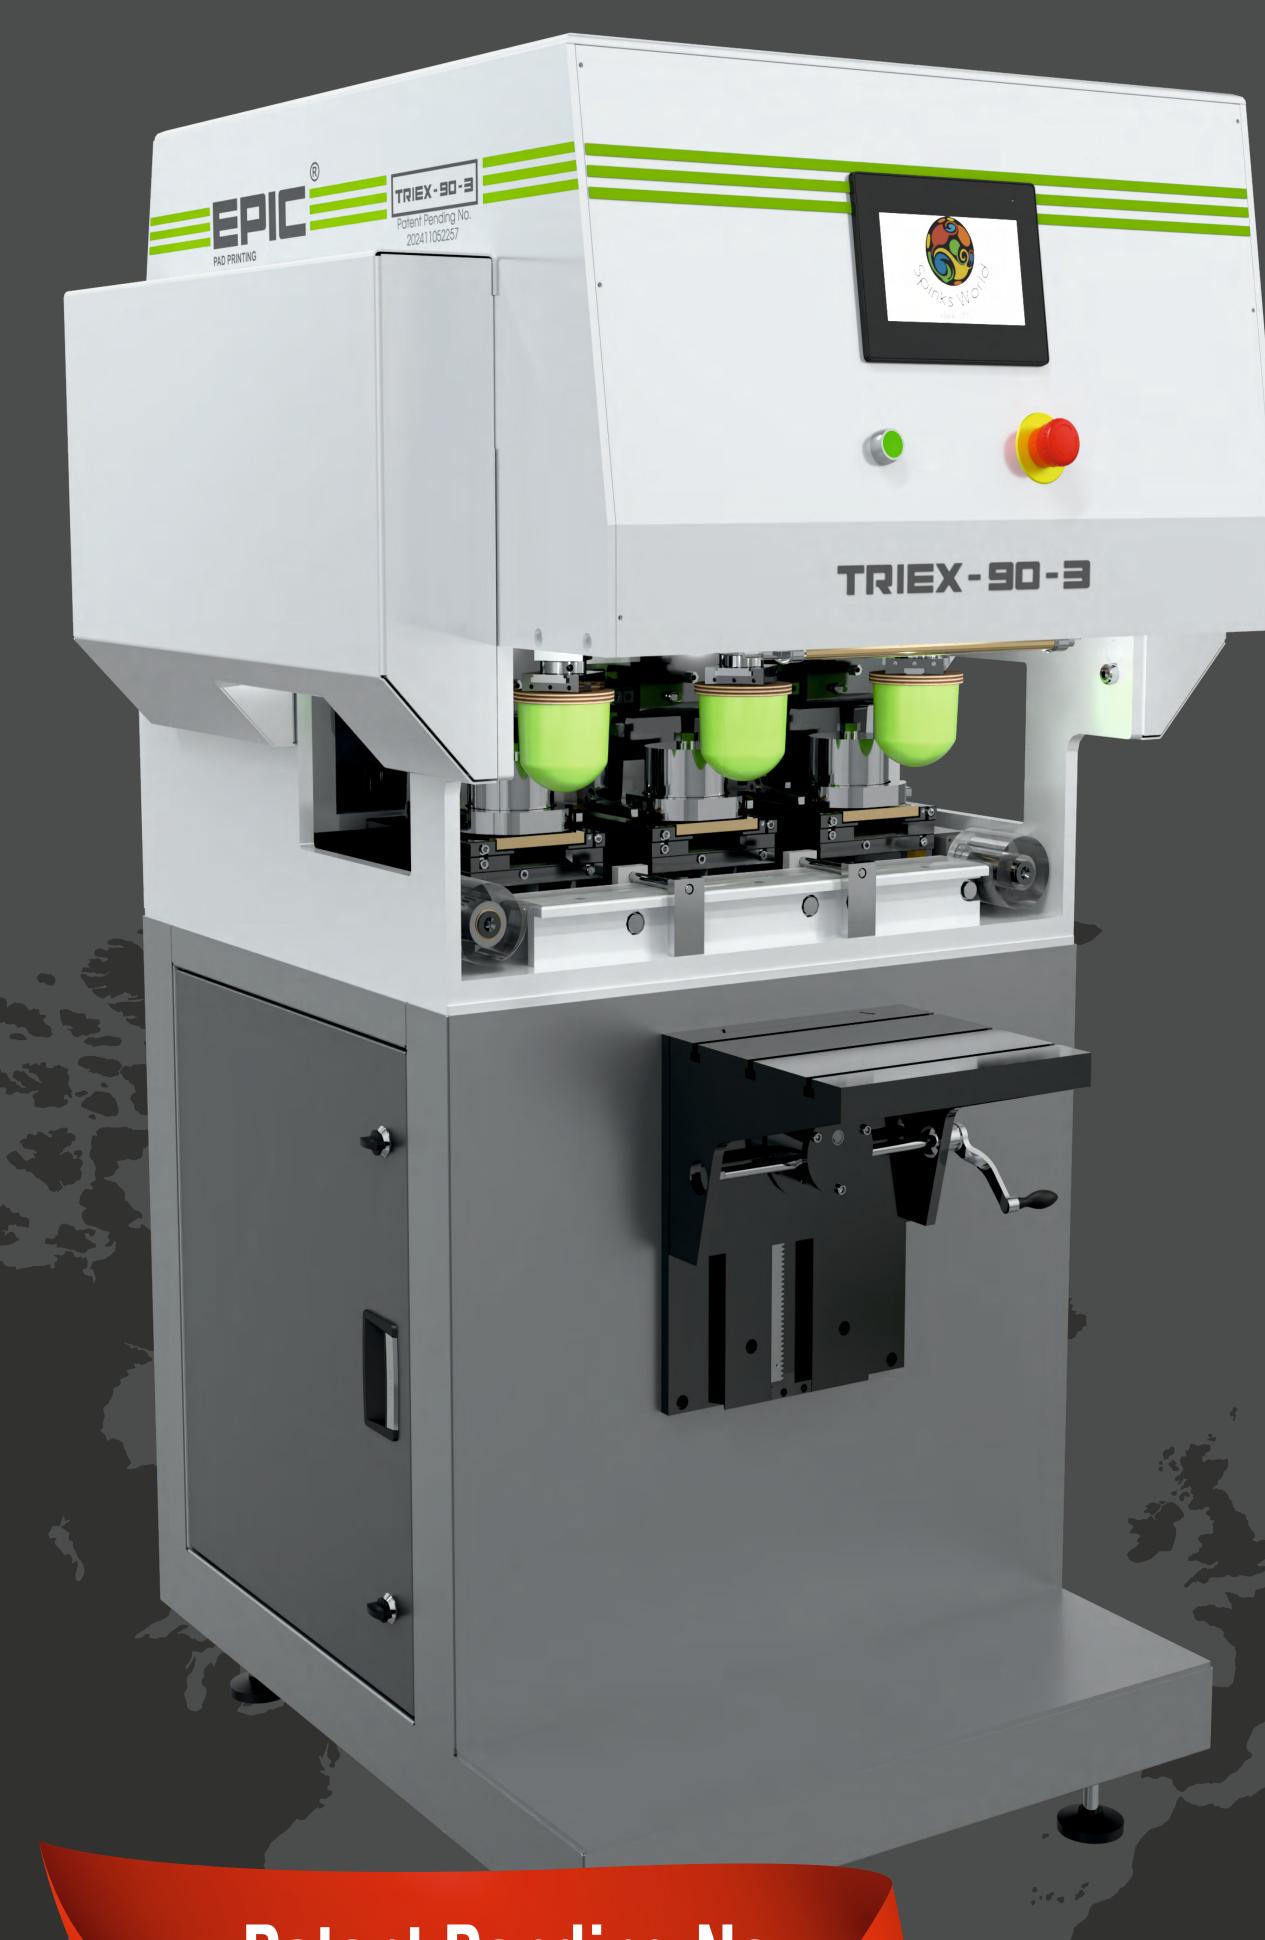

# **EPIC TRIEX** Three color pad printing machines

# INTRODUCING TRIEX

A Revolutionary Innovation. Designed to Address the Challenges of Precision, Speed, & Adaptability, These Machines Redefine Efficiency. Whether You Need to Print Large Parts or Achieve High-Speed Output, Epic Triex is Engineered to Deliver Exceptional Results.

# SALIENT FEATURES & ADVANTAGES

3 Colour Machines Static Printing Advantage
Enhancing Accuracy & Sharpness in Printing
Printing Large Parts With Ease
Programmable Print Motions
Automation Ready
Reducing Errors & Waste
TCS - Tape Cleaning System (Optional)

#### Patent Pending No. 202411052257

All Logos & Artworks are Property of Respective Companies