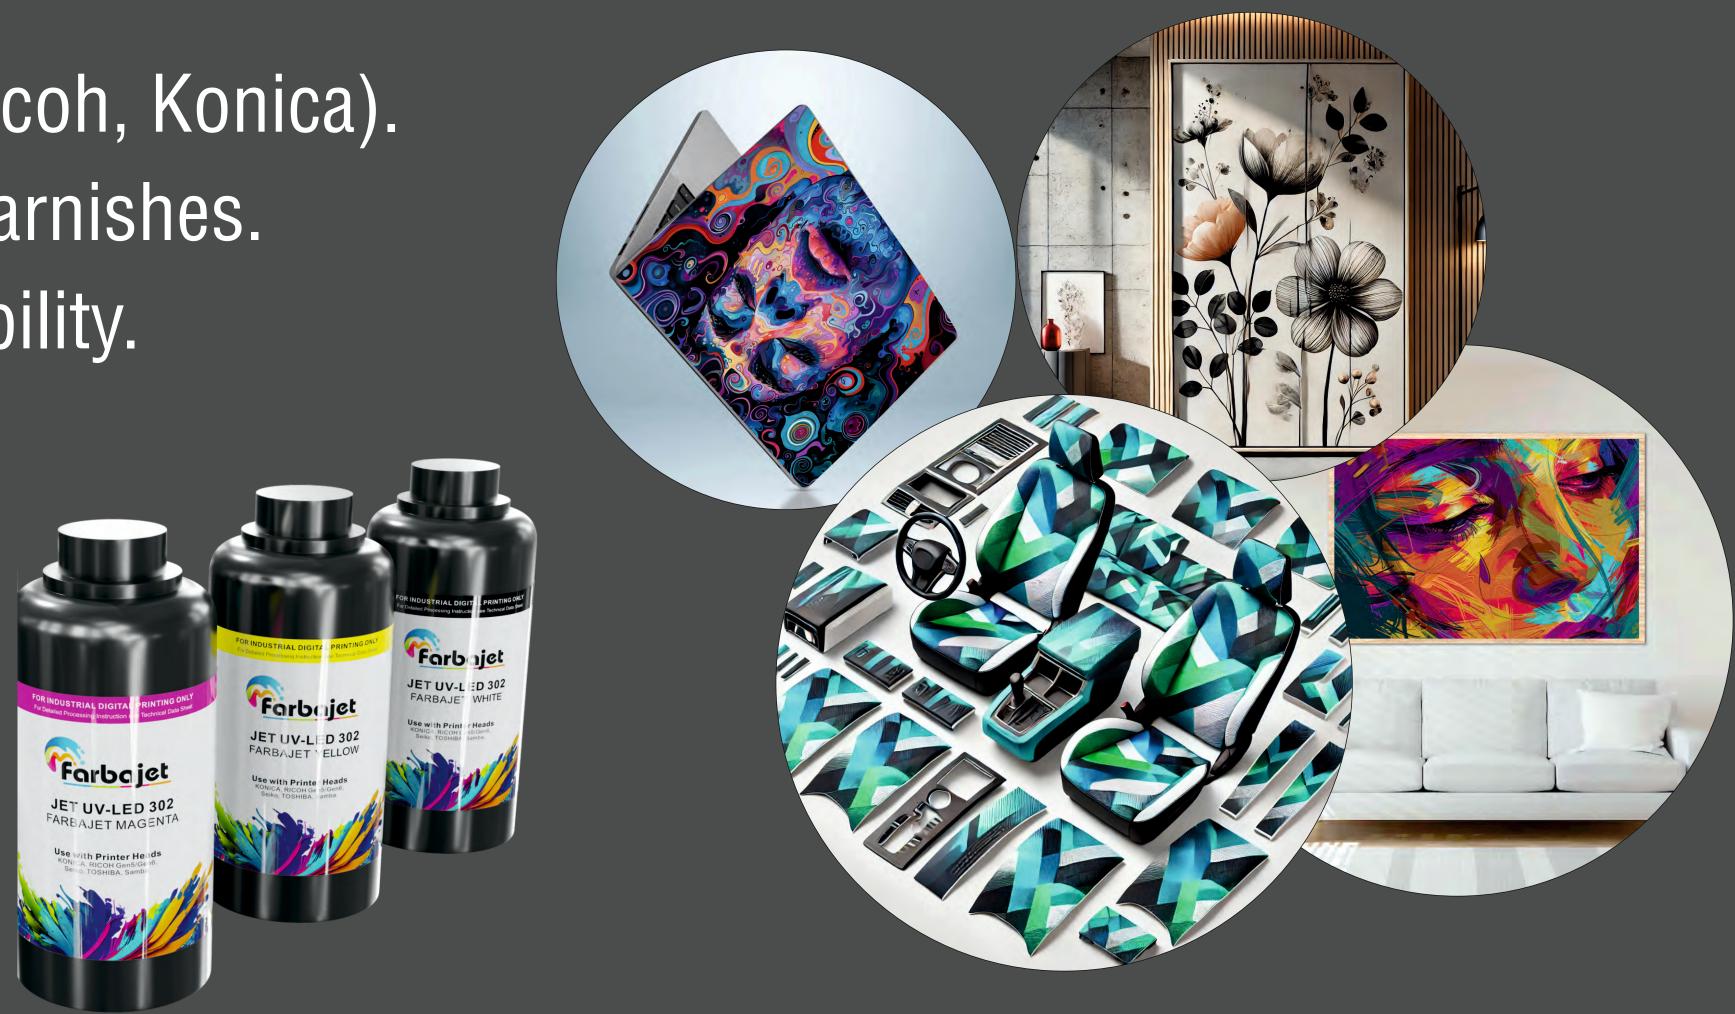

# WORKS BEST WITH FARBAJET UV DIGITAL PRINTING INKS

- Eco-Friendly & Efficient.
- Print Head Compatibility (Ricoh, Konica).
- Enhanced with Primers & Varnishes.
- Dishwasher-Resistant Durability.
- Post-Processing Ready.
- High-Resolution Precision.

• Outdoor Durability.

# Automotive • Electrical • Cosmetic • Architectural • FMCG • White Goods Signage Interior Decoration

All Logos & Artworks are Property of Respective Companies