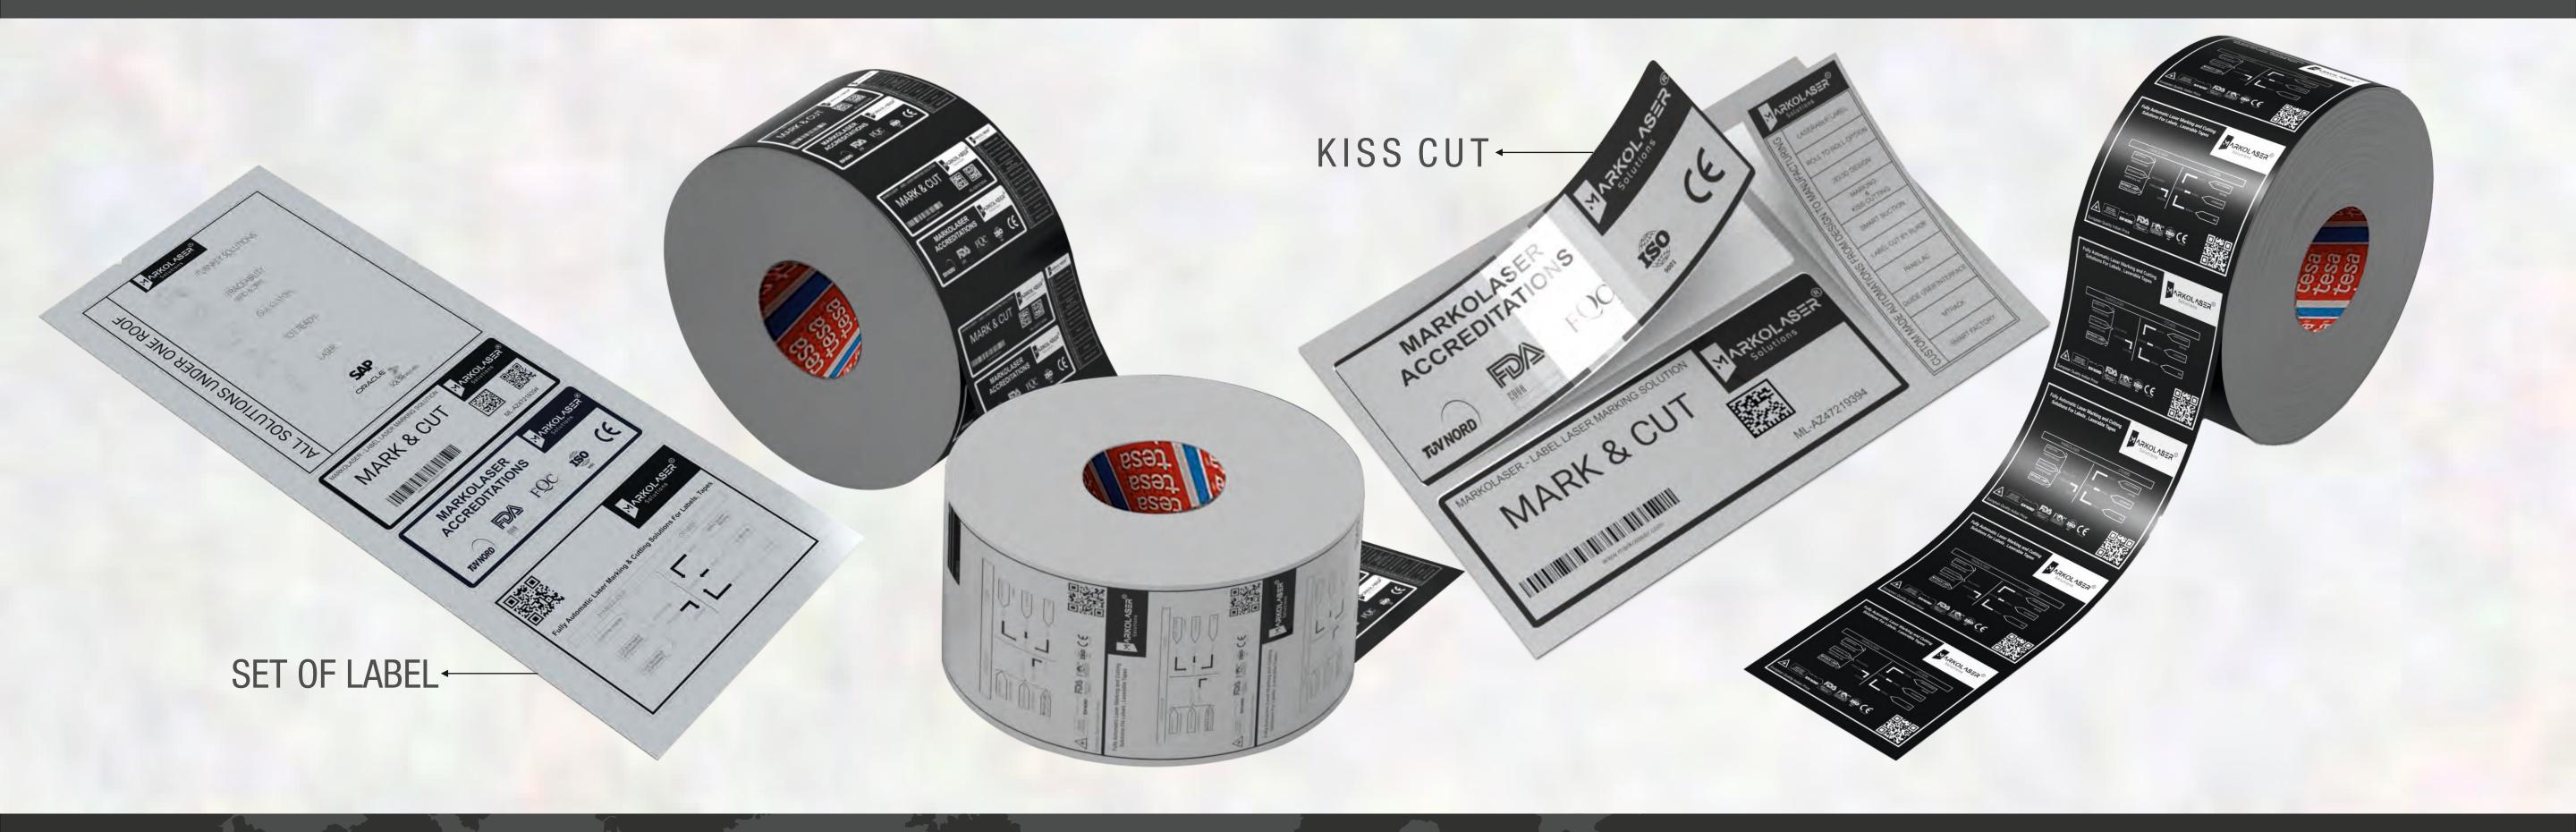

# **LABEL PRO** AUTOMATIC LASER MARKING & CUTTING SOLUTION FOR LABELS

# MARKING, KISS CUTTING, PARTING & DATA MANAGEMENT OF SPECIAL SECURITY LABELS ON **LABEL PRO**

# Benefits at a Glance

- Marking, Kiss Cutting & Cutting in One Process.
- High Definition (HD) Marking Resolution.
- Flexibility in Marking & Label Size Cutting (e.g. Sequential Serial Numbers).
- Realization of Micro Marking (e.g. 2D Barcodes).
- Class 1 Laser Marking Chamber with Integrated Fume Extraction System.
  MTrack<sup>®</sup> Label Pro Software : Traceability & Data Management Software.
  IOT 4.0 Interfaces Necessary for Programming & Data Transfers Available.
  Excellent Results on Double-Layered Acrylic Security Labels (NHTSA, EEC, GB, Complied Labels).
  Capable to Mark a Set of Labels According to Requirement.