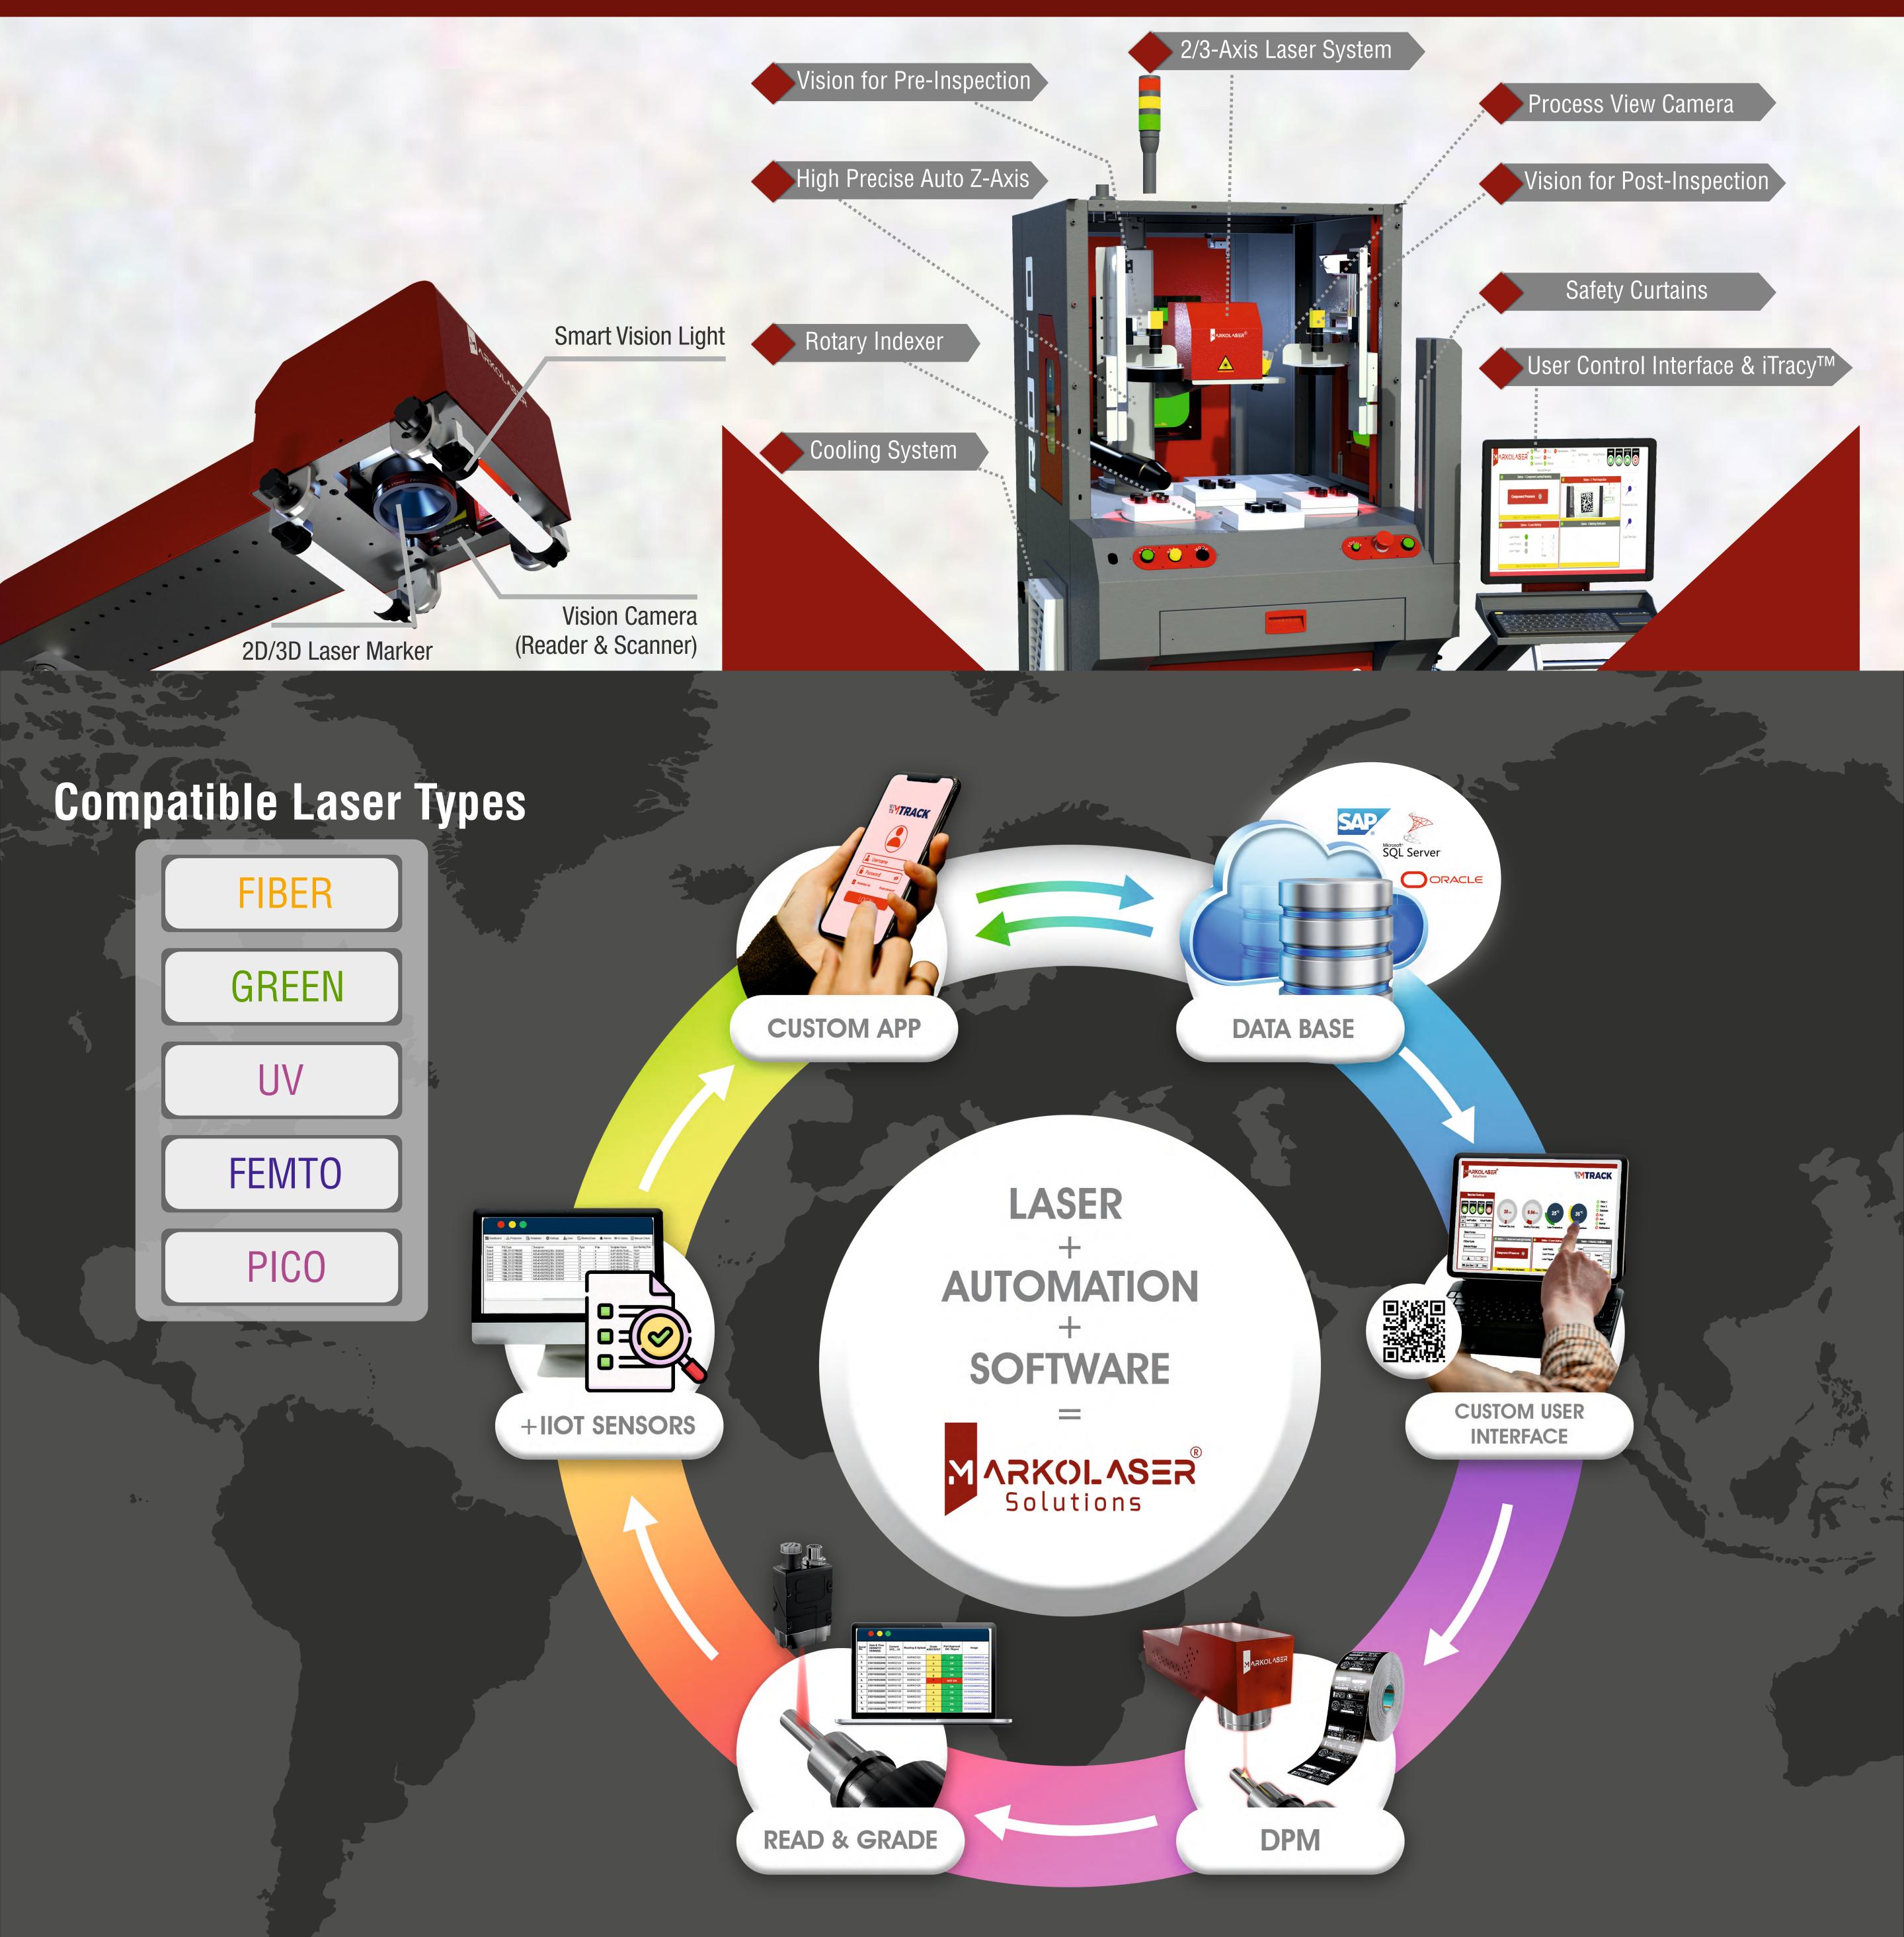

# MARKOLASER® TRACEABILITY SOLUTIONS **MARKO TRACER 3 IN 1 : MARK, READ, VALIDATE**

#### We Follow DPM & Label Code Quality Standards

| ISO/IEC  | ISO/IEC  | ISO/IEC | ISO/IEC | DOD | SAE    | FDA | FDA   |
|----------|----------|---------|---------|-----|--------|-----|-------|
| TR 29158 | TR 24720 | 16022   | 15415   | UID | AS9132 | GS1 | CFR21 |