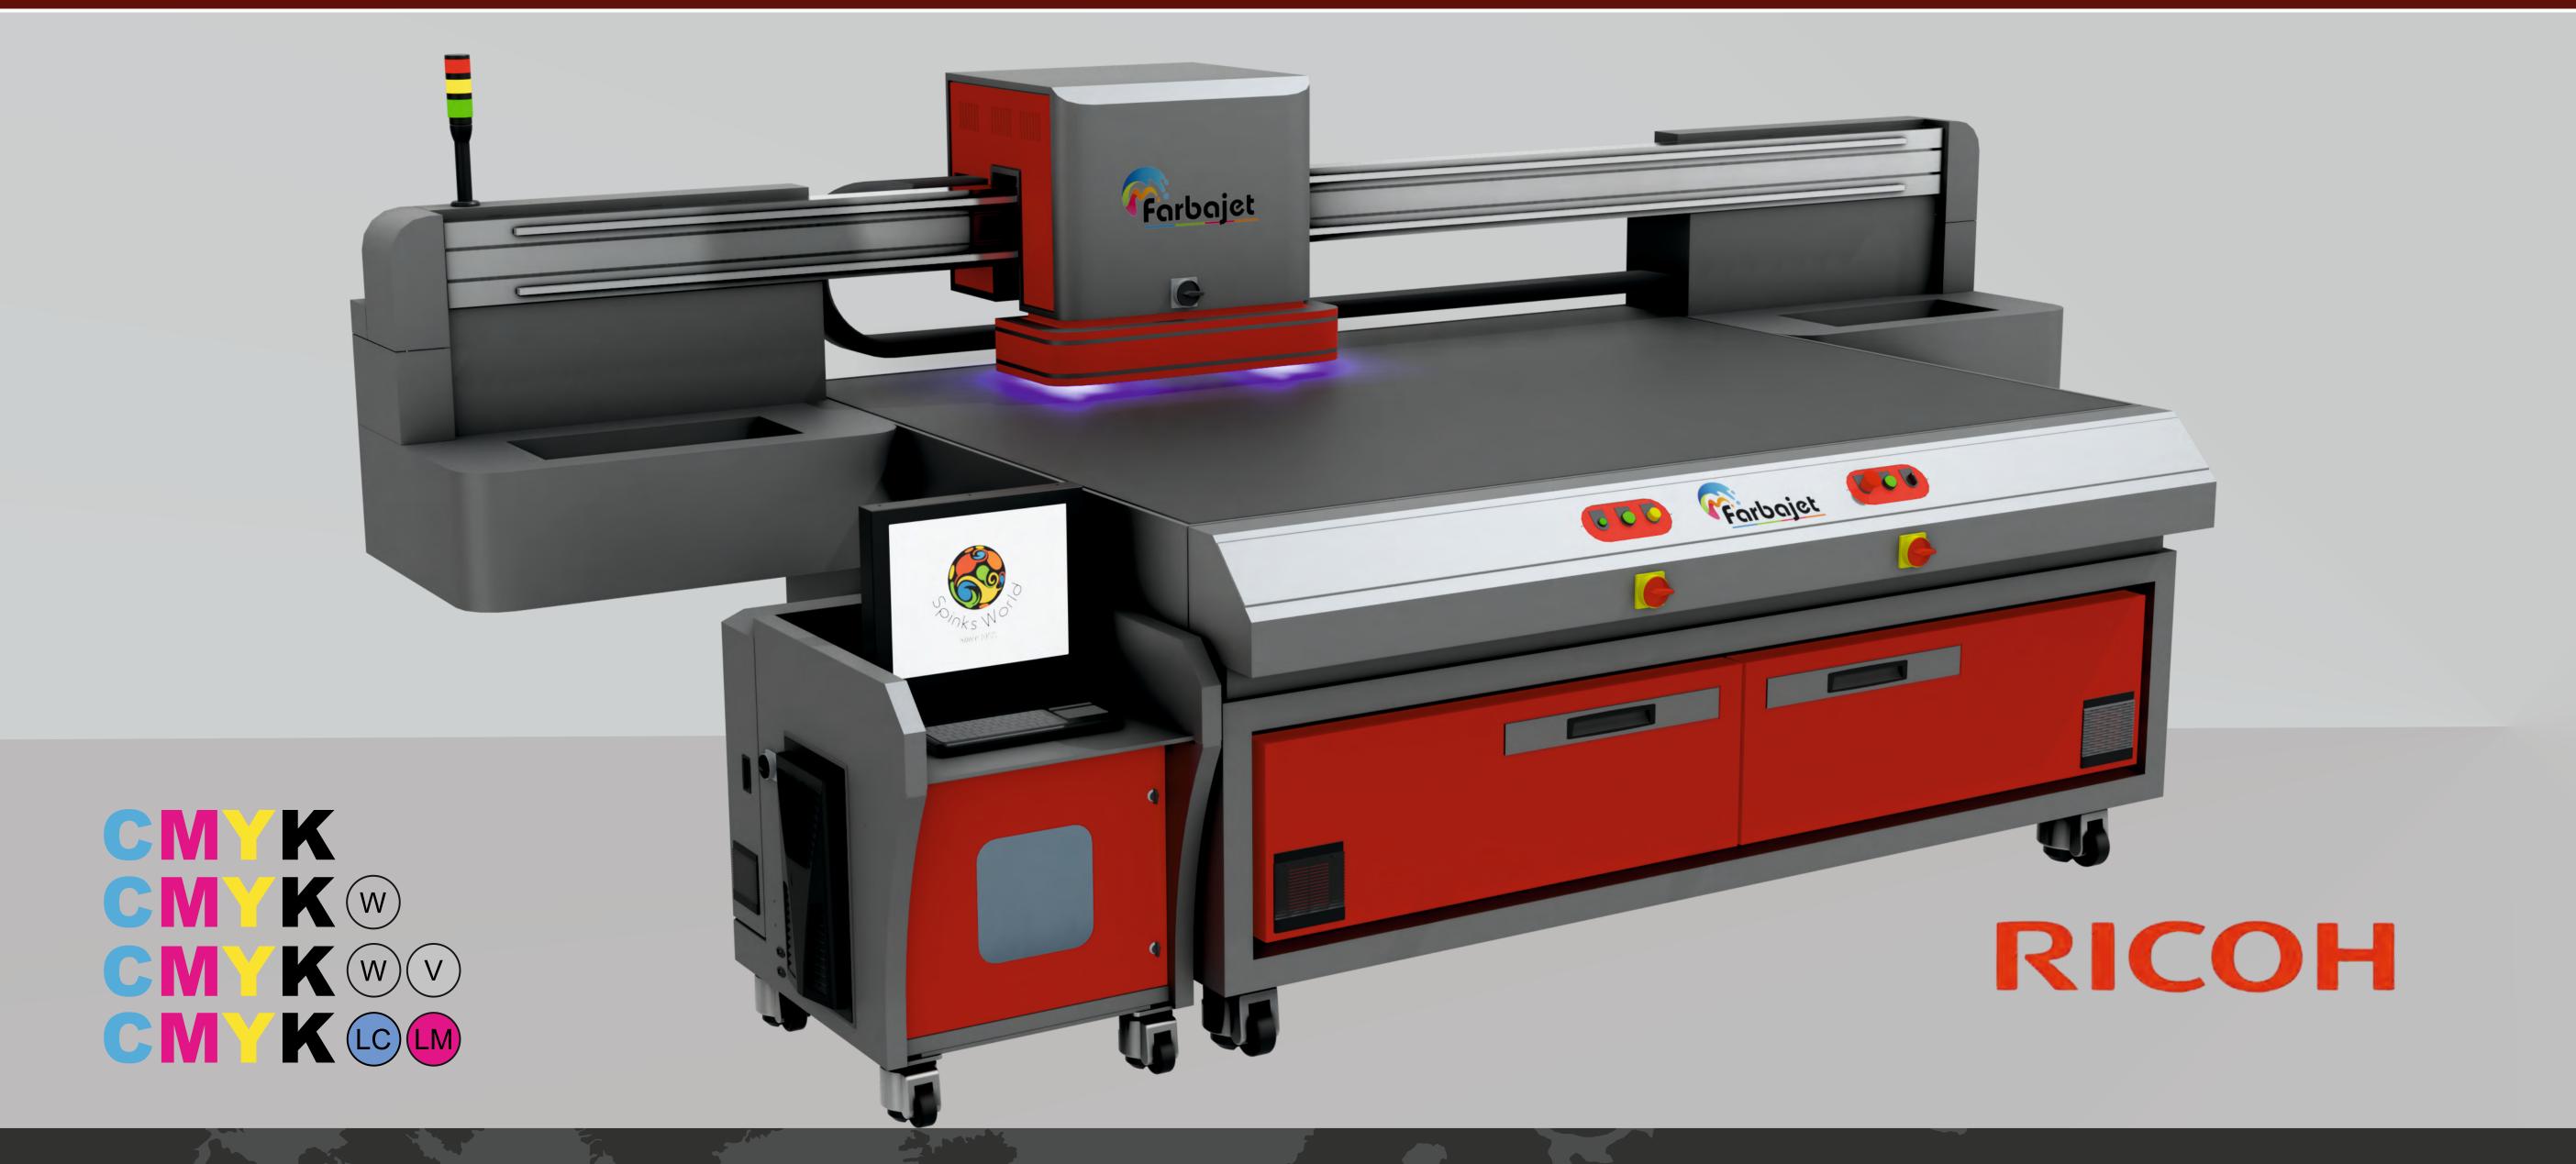

# FLATBED UV DIGITAL PRINTING MACHINES

# Step into the Future of Printing with Farbajet UV Digital Printing Solutions

# **REVOLUTIONIZING PRECISION & QUALITY FOR INDUSTRIAL PRINTING & BEYOND**

- Quality & Speed
- Static-Free Printing
- Silent Precision
- Effortless Setup

- Engineered for Various Substrate
- Stunning Photo-Realistic Output
- Perfect Output, Every Time
- Flexible Ink Configurations • Time-Saving Digital Primer
- Enhanced Protection

|                            |          |                  |         | 277 V |
|----------------------------|----------|------------------|---------|-------|
| ACRYLIC                    | WOOD     | PLASTIC          | LEATHER |       |
| <b>GLASS &amp; CERAMIC</b> | ALUMINUM | <b>PVC BOARD</b> | FABRIC  |       |

# WORKS BEST WITH FARBAJET UV DIGITAL PRINTING INKS

- Eco-Friendly & Efficient.
- Print Head Compatibility (Ricoh, Konica).
- Enhanced with Primers & Varnishes.
- Dishwasher-Resistant Durability.
- Post-Processing Ready.
- High-Resolution Precision.

• Outdoor Durability.

# Automotive • Electrical • Cosmetic • Architectural • FMCG • White Goods Signage Interior Decoration

All Logos & Artworks are Property of Respective Companies