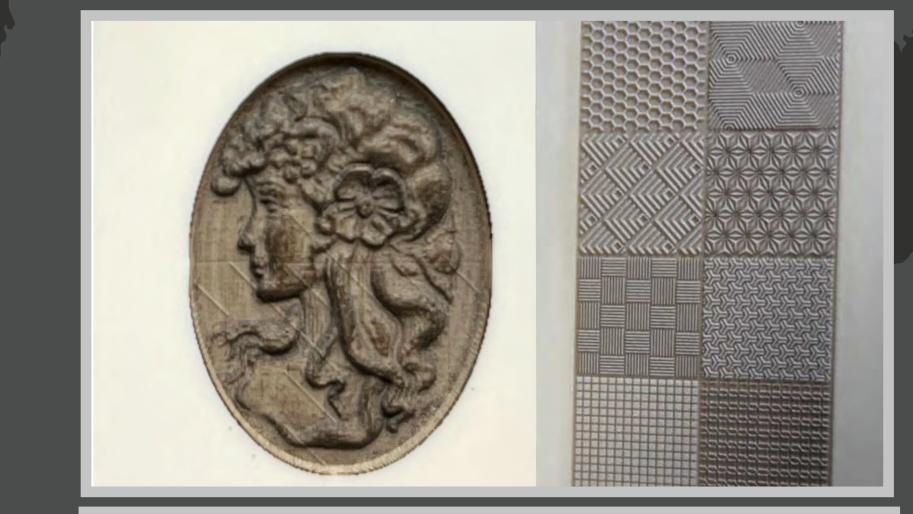

# ARKOLASER® 3D LASER TEXTURING Solutions ON FREEFORM SUBSTRATES

### APPLICATIONS

| Leather     | Carbon Fiber    |
|-------------|-----------------|
| Organic     | Laser Hardening |
| Wood        | Frosting        |
| Geometrical | Matte           |
| Optics      | Stone           |

## METALS • STEELS • CARBIDE • CERAMICS