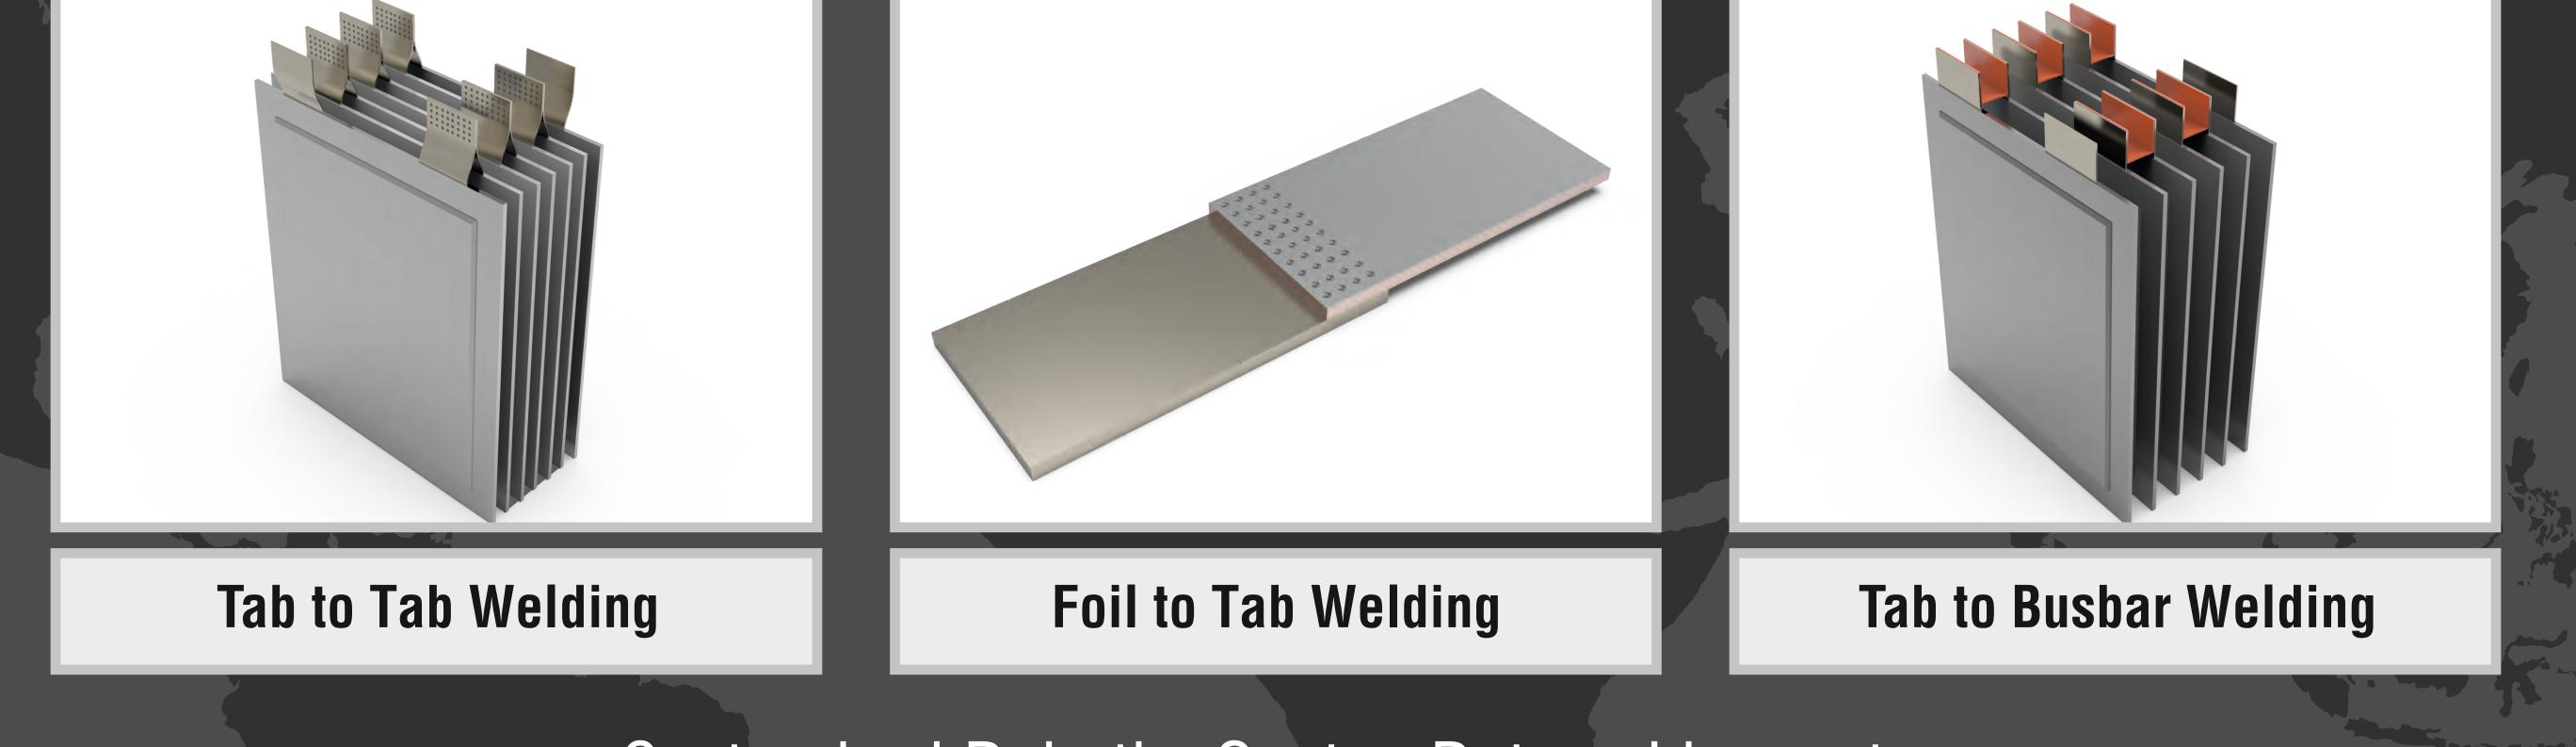

# LASER WELDING TECHNOLOGY/TYPES

Spot & Seam Welding • Scanner Welding • Wobble Welding • Laser Welding of Plastics/Polymers • Deep Penetration/Keyhole Welding • Heat Conduction Welding

Aeronautical • Automotive • Electrical & Electronics • Tool & Mold Making • Medical Solar • Laboratory & Research Centers