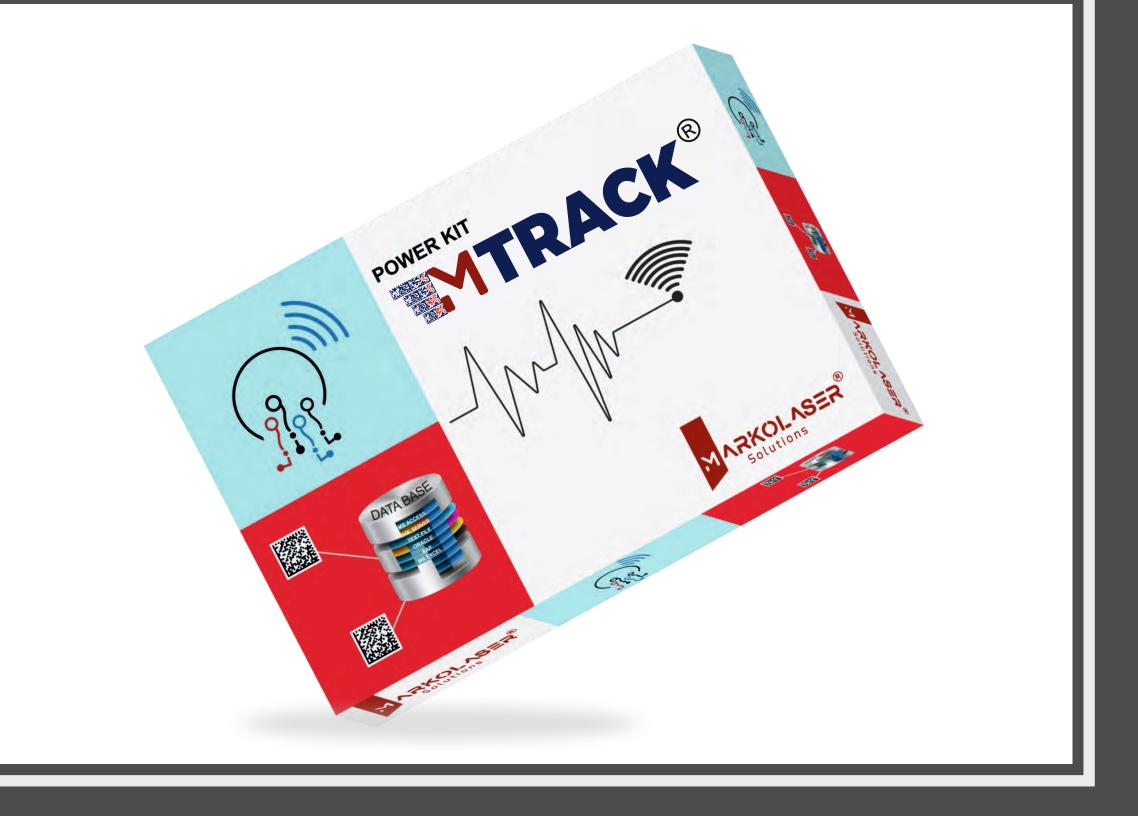

# LASER TECHNOLOGY Marking- Welding- 3-Axis Engraving & Texturing- Micromachining Nanosecond- Femtosecond- Infrared- CO2 -

Green- UV- Research & New Product Development

**CUSTOM AUTOMATIONS & SPMs** Integration of Precision Part Handling Module; Vision Systems; Laser/Pad/Screen Printing M/Cs, IOT Devices; User Standards GUI; Traceability Solutions; Pre/Post- Surface Treatment Modules; & Other Custom Automation; as per GMP, ISO, CE Compliance.





# HYBRID MACHINES

Modular Design & Flexible Machine Concepts -Integration of Various Laser System & Pad Printing Machines- Excellent Customized Concept Machines for Various Industry.



# SOFTWARE INTEGRATION

Product Data Management- Custom User Interface- Process Data Mapping- Integrable with any MES System- Event/Alarm Management Custom Reporting Tool- Supervisory Control KPI's & Monitoring/Analysis- Recipe Management

## www.markolaser.com

# ARKOLASER® 3D LASER TEXTURING Solutions ON FREEFORM SUBSTRATES



### APPLICATIONS

| Leather     | Carbon Fiber    |
|-------------|-----------------|
| Organic     | Laser Hardening |
| Wood        | Frosting        |
| Geometrical | Matte           |
| Optics      | Stone           |

## METALS • STEELS • CARBIDE • CERAMICS

## www.markolaser.com

# MARKOLASER® TRACEABILITY SOLUTIONS **MARKO TRACER 3 IN 1 : MARK, READ, VALIDATE**









#### We Follow DPM & Label Code Quality Standards

| ISO/IEC  | ISO/IEC  | ISO/IEC | IS