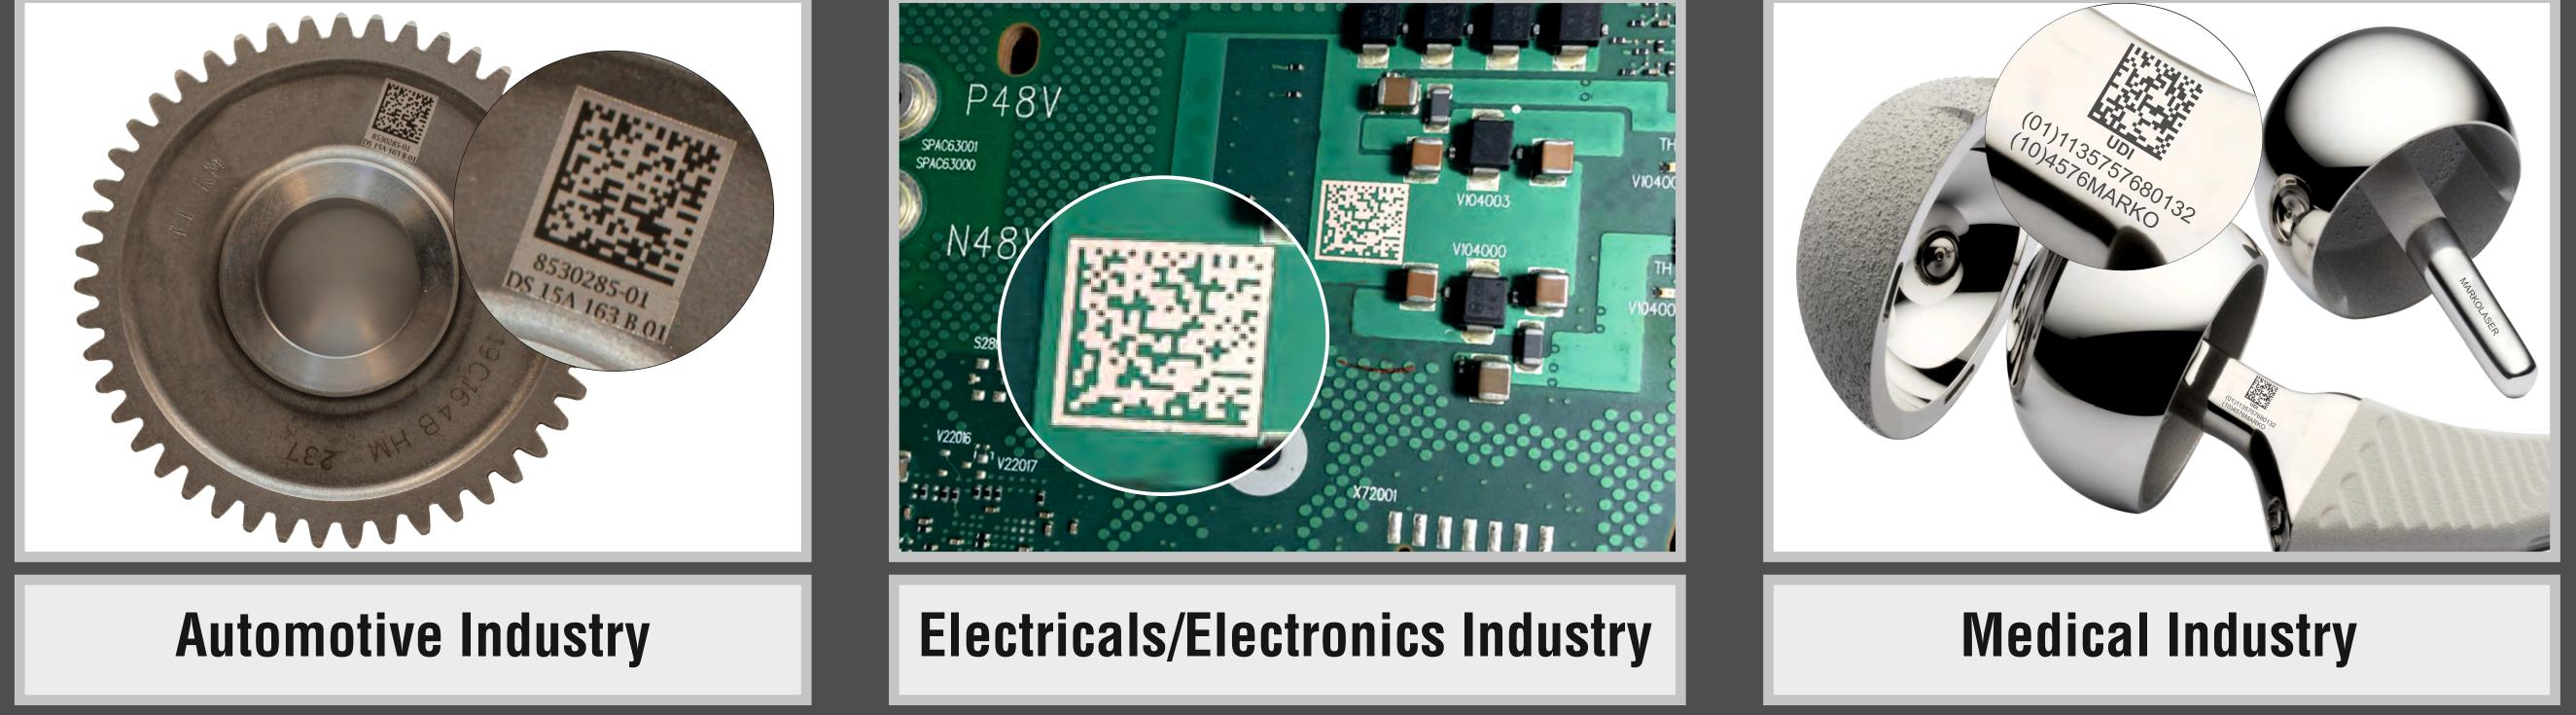

# MARKOLASER® TRACEABILITY SOLUTIONS **MARKO TRACER 3 IN 1 : MARK, READ, VALIDATE**

#### We Follow DPM & Label Code Quality Standards

| ISO/IEC  | ISO/IEC  | ISO/IEC | ISO/IEC | DOD | SAE    | FDA | FDA   |
|----------|----------|---------|---------|-----|--------|-----|-------|
| TR 29158 | TR 24720 | 16022   | 15415   | UID | AS9132 | GS1 | CFR21 |