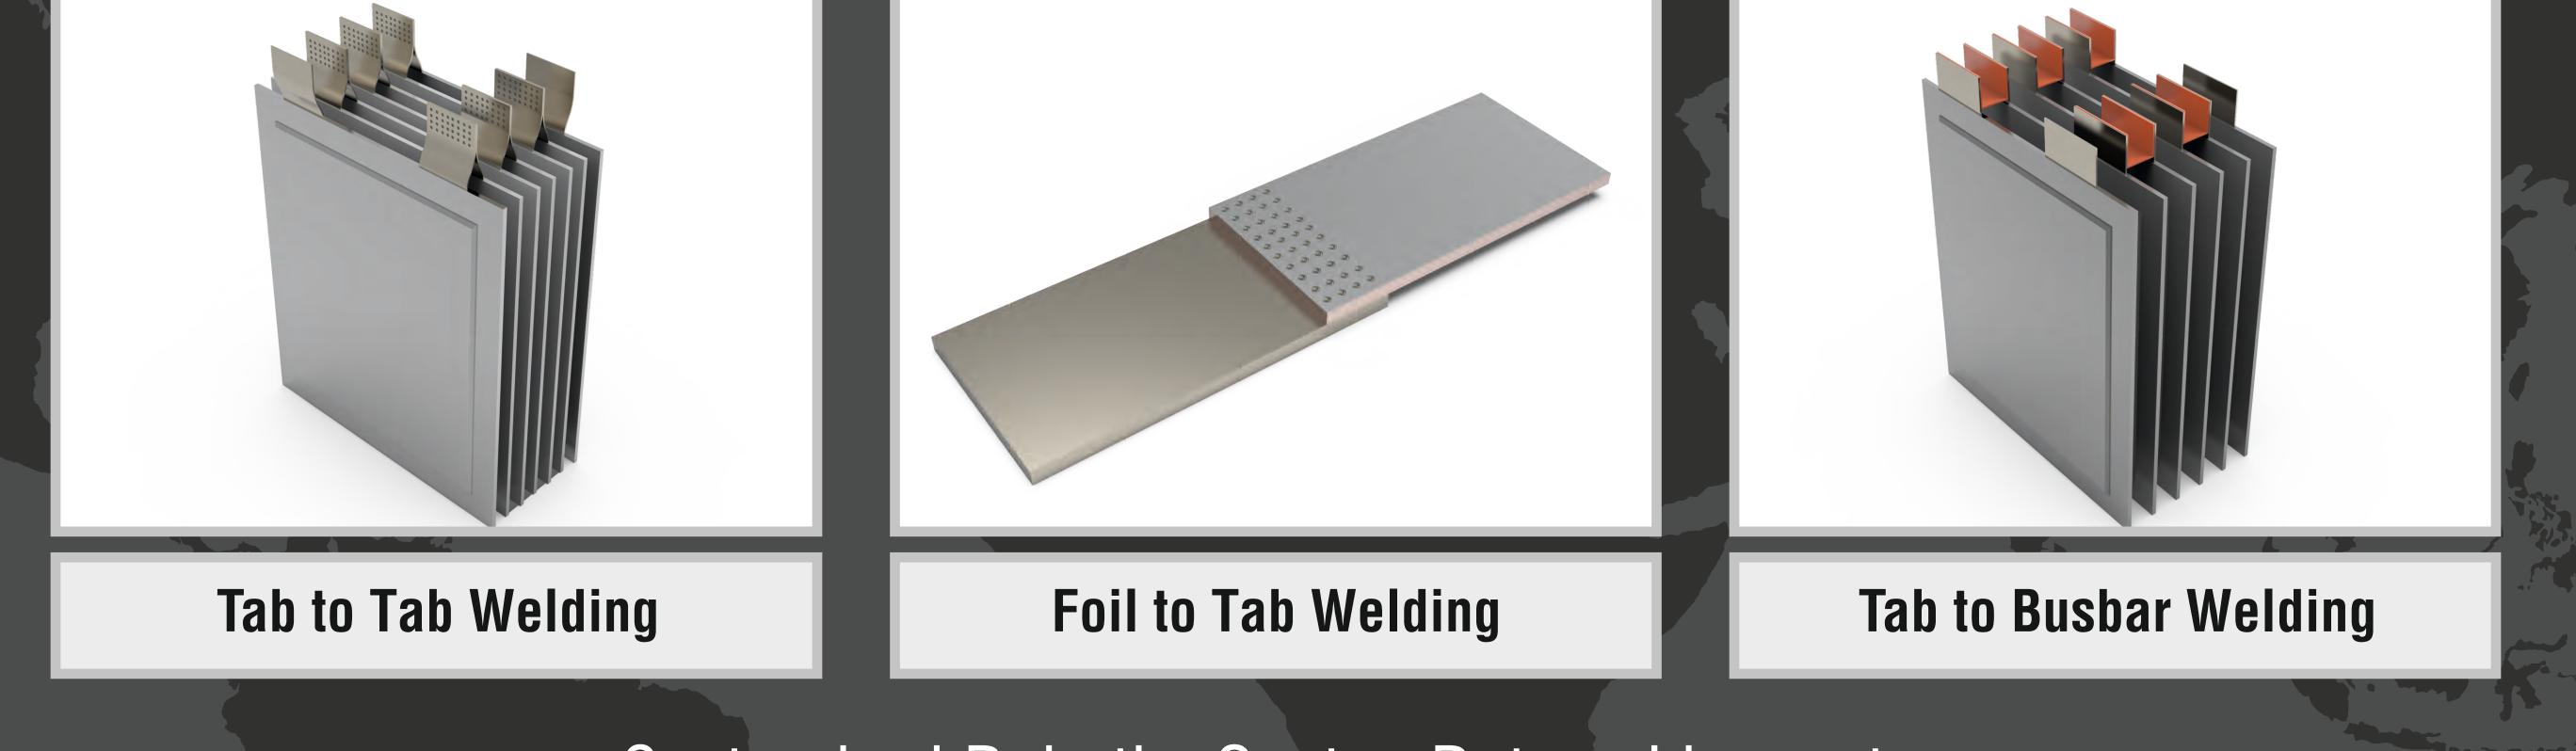

# LASER MELDING SOLUTIONS & SPMS

# 70 W-5000 W

- Less Heat Affected Zone
- Excellent Weld Quality
- Good Weld Strength

# Automated Process Allows **Excellent Repeatability & Accuracy**

# LASER WELDING ON EV BATTERY PACKS

#### Customized Robotic, Gantry, Rotary, Linear etc. CAD-CAM/Automation Integration of 100-6000W IR Laser as Per Application.

# LASER WELDING TECHNOLOGY/TYPES

Spot & Seam Welding • Scanner Welding • Wobble Welding • Laser Welding of Plastics/Polymers • Deep Penetration/Keyhole Welding • Heat Conduction Welding

Aeronautical • Automotive • Electrical & Electronics • Tool & Mold Making • Medical Solar • Laboratory & Research Centers